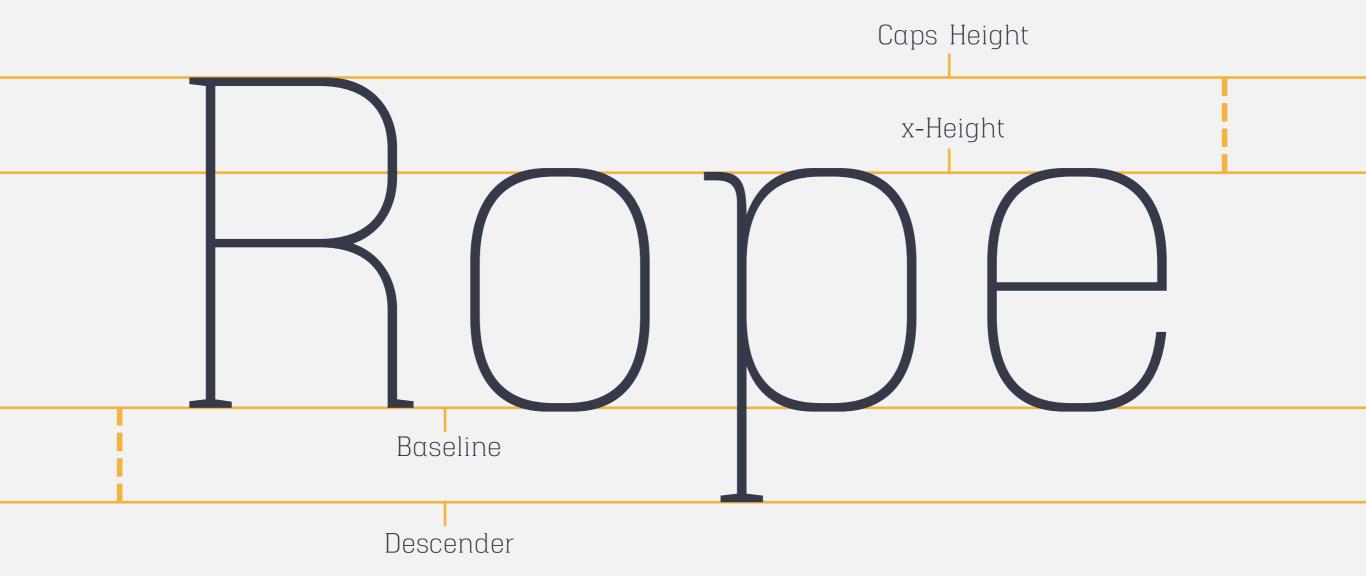

### Hapna Slab fonts Serif

### moon shot southpaw

#### ABCDEFGHIJKLINN OPQRSTUVWXYZ

#### abcdefghijklmn opqrstuvwxyz