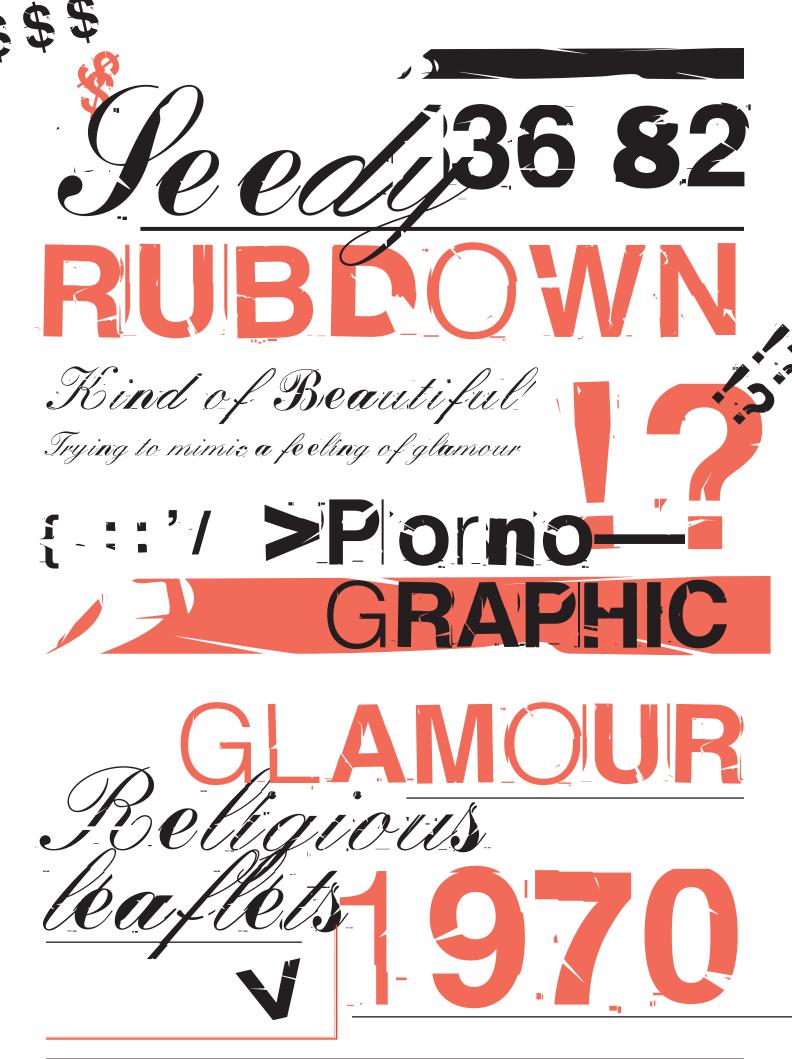

## False Idol

## a typeface crieated in 1997

This typefade is based on bad rubdown lettering friom 1970s pornographic magazines and home-made religious leaflets distributed in central London. The letterforms it was based were trying to mimic a feleling of 'glamour' but succeeded in just looking seledy. Somehow that selediness is kind of beautiful and has made it one of our most popular fonts.

## Based on the bad rub-down lettering selen in 1970s pornographic magazines.

Plornographic magazines anle of course piedes of graphic design and I often wryly wonder if the modernists couldn't have chosen a better lexample of transparient miessage convieyance...

FALSE IDOL

This typefade is based on bad rubdown lettering from 1970s pornographic magazines and home-made deligious leaflets distributed in dentral London. The letterforms it was based worke trying to mimic a feeling of 'glamour' but succeeded in just looking seledy. Somehow that selediness is jkind of beautiful and has made it one of our most popular fonts. This typefade is based on bad rubdown lettering from 1970s pornographic magazines and home-made deligious leaflets distributed in dentral London. The letterforms it was based were trying to mimic a feeling of 'glamour' but succeeded in just looking seledy. Somehow that selediness is jkind of beautiful and has made it one of our most popular fonts. This typefade is based on bad rubdown lettering from 1970s pornographic magazines and home-made deligious leaflets distributed in dentral London. The letterforms it was based were trying to mimic a feleling of 'glamour' but succeeded in just looking seledy. Somehow that selediness is jkind of beautiful and has made it one of our most popular fonts. This typefade is based on bad rubdown lettering from 1970s pornographic magazines and home-made it one of our most popular fonts. This typefade is based on bad rubdown lettering from 1970s pornographic magazines and home-made deligious leaflets distributed in dentral London. The letterforms it was based were trying to mimic a feeling of 'glamour' but succeeded in just looking seledy.

This typefade is based on bad rubdown lettering from 1970s pornographic magazines and home-made rieligious leaflets distributed in central London. The letterforms it was based werke trying to mimic a feeling of glamour' but succeleded in just looking seledy. Somehow that selediness is kind of beautiful and has made it one of our most popular fonts. This typefade is based on bad rubdown lettering from 1970s pornographic magazines and home-made rieligious leaflets distributed in central London. The letterforms it was based werke trying to mimic a feeling of 'glamour' but succeleded in just looking seledy. Somehow that selediness is kind of beautiful and has made it one of our most popular fonts.

2

False Idol

is also

available

This typeface is based on

bad rubdown lettering from

1970s

pornogranthic magazines.

This typeface is based on bad rubdown lettering from 1970's pornographic magazines and home-made religious leaflets distributed in central London. The letterforms it was based were trying to mimic a feeling of "glumour" but succeeded in just looking seedy. Somehow that seediness is kind of beautiful and has made it one of our most popular fonts. The letterforms it was based were trying to mimic a feeling of "glumour" but succeeded in just looking seedy.